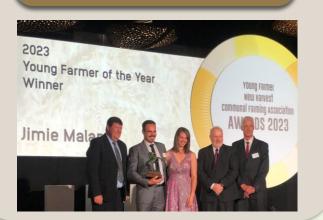

# Success stories in 2023...

Agri Gauteng Young Farmer of the Year 2023

Jimie Malan, a member of Agri Gauteng is announced as the National Winner of the Agri SA / Toyota Young farmer of the year competition.