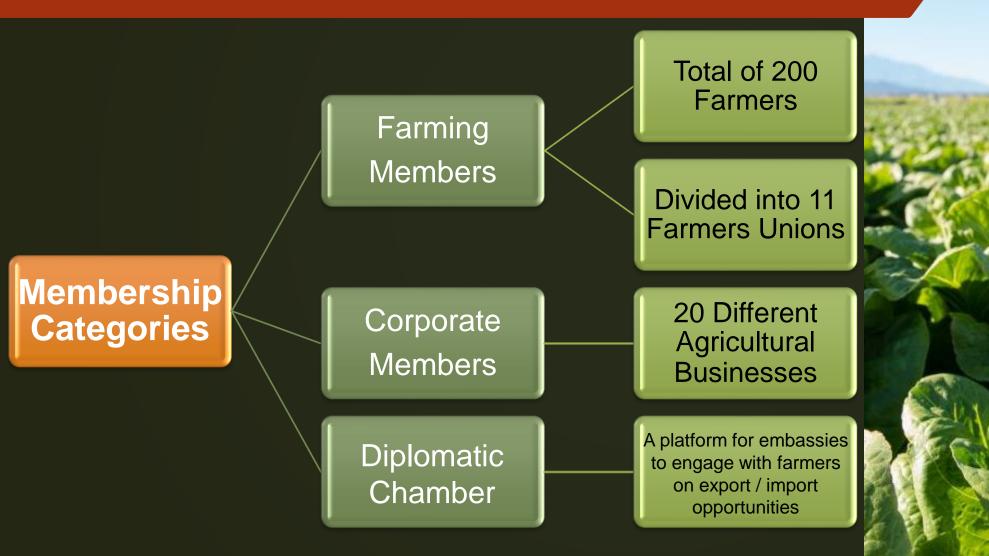

## AGRI GAUTENG CORPORATE MEMBERSHIP 2024



### Who We Are

- Agri Gauteng is a provincial affiliate of **Agri SA**
- Agri SA is the biggest federation of agricultural organizations in South Africa, celebrating **120 years** as the South African Agricultural Union and consists of provincial affiliates, commodity organizations and corporate members.

### **Agri SA Structure**



### **AGRI GAUTENG**

We aim to assist farmers in the business of farming and creating opportunities for farmers to engage with other agricultural value chain role players in Gauteng.





## **AGRI GAUTENG MEMBERS**



# Success stories in 2023...

Agri Gauteng Young Farmer of the Year 2023

Jimie Malan, a member of Agri Gauteng is announced as the National Winner of the Agri SA / Toyota Young farmer of the year competition.



# Uplifting upcoming commercial

#### farmers

Sophy Musabeni, a member of Agri Gauteng is awarded the National New Entrant Commercial Farmer 2023 by Agricultural Writers SA.



#### Cost effective solutions for farmers with Avis Fleet

Avis Fleet, a corporate member of Agri Gauteng is adding value to farmers with a leasing solution for tractors and other agricultural equipment



### **AGRI GAUTENG EVENTS 2024**

- **GOLF DAY 04 APRIL 2024**
- □ YOUNG FARMER CONGRESS 23 MAY 2024
- YOUNG FARMER JUDGING 3 to 5 JULY 2024
- AGRI GAUTENG CONGRESS 28 & 29 AUGUST 2024
- AGRI GAUTENG E