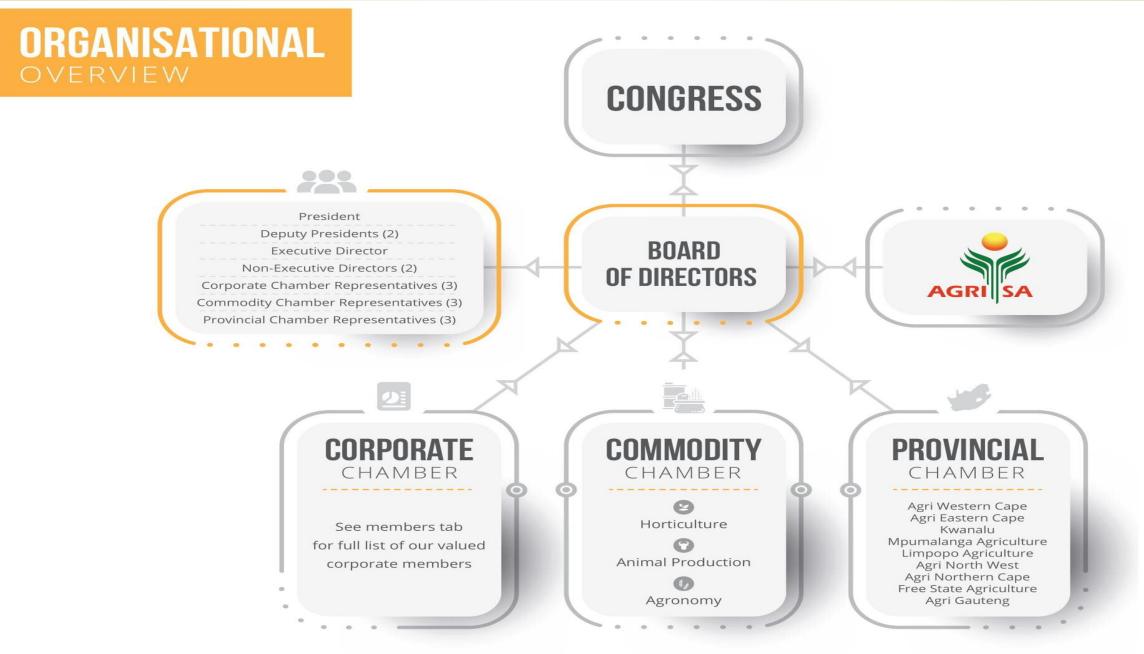

## AGRI GAUTENG CORPORATE MEMBERSHIP 2024



### Who We Are

- Agri Gauteng is a provincial affiliate of **Agri SA**
- Agri SA is the biggest federation of agricultural organizations in South Africa, celebrating **120 years** as the South African Agricultural Union and consists of provincial affiliates, commodity organizations and corporate members.

### **Agri SA Structure**



### **AGRI GAUTENG**

We aim to assist farmers in the business of farming and creating opportunities for farmers to engage with other agricultural value chain role players in Gauteng.





## **AGRI GAUTENG MEMBERS**



# Success stories in 2023...

Agri Gauteng Young Farmer of the Year 2023

Jimie Malan, a member of Agri Gauteng is announced as the National Winner of the Agri SA / Toyota Young farmer of the year competition.



# Uplifting upcoming commercial

#### farmers

Sophy Musabeni, a member of Agri Gauteng is awarded the National New Entrant Commercial Farmer 2023 by Agricultural Writers SA.



#### Cost effective solutions for farmers with Avis Fleet

Avis Fleet, a corporate member of Agri Gauteng is adding value to farmers with a leasing solution for tractors and other agricul